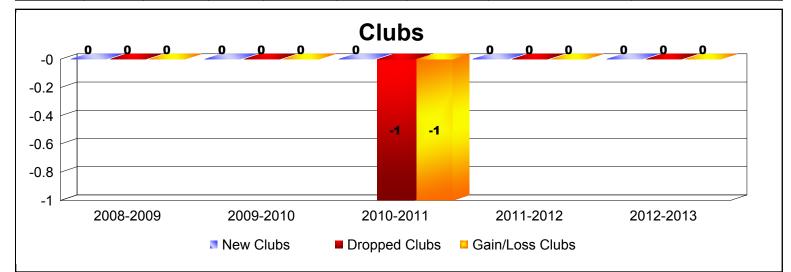

## District 19 E BRITISH COLUMBIA

| Year      | New<br>Clubs | Dropped<br>Clubs | Gain/<br>Loss<br>Clubs | New<br>Members | Charter<br>Members | Reinstate<br>Members | Transfer<br>Members | Total<br>Member<br>Added | Total<br>Members<br>Dropped | Gain/<br>Loss<br>Members |
|-----------|--------------|------------------|------------------------|----------------|--------------------|----------------------|---------------------|--------------------------|-----------------------------|--------------------------|
| 2008-2009 | 0            | 0                | 0                      | 40             | 0                  | 0                    | 1                   | 41                       | -52                         | -11                      |
| 2009-2010 | 0            | 0                | 0                      | 45             | 0                  | 0                    | 1                   | 46                       | -43                         | 3                        |
| 2010-2011 | 0            | -1               | -1                     | 45             | 0                  | 2                    | 16                  | 63                       | -78                         | -15                      |
| 2011-2012 | 0            | 0                | 0                      | 25             | 0                  | 1                    | 3                   | 29                       | -35                         | -6                       |
| 2012-2013 | 0            | 0                | 0                      | 36             | 0                  | 1                    | 8                   | 45                       | -48                         | -3                       |
| Average   | 0            | 0                | 0                      | 38             | 0                  | 1                    | 6                   | 45                       | -51                         | -6                       |