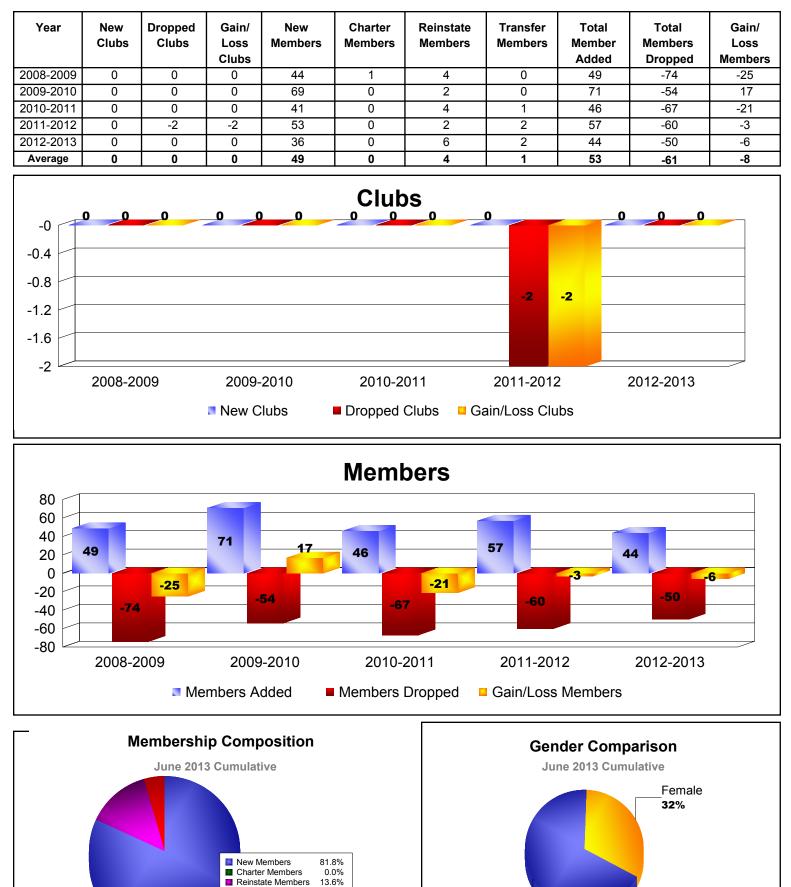

## **District 19 E IDAHO**

MBR0065

Page 2 of 3

Transfer members

Total:

4.5%

100.0%

9/12/2013

Male 68%

11:18:00AM