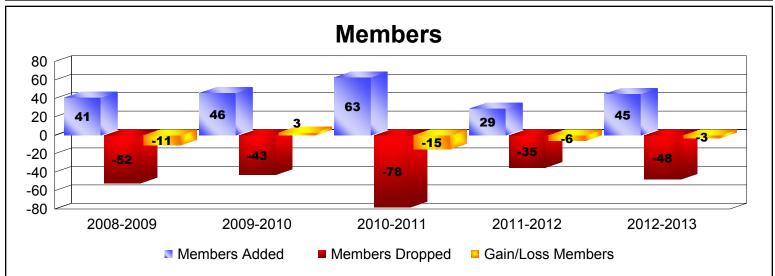

## District 19 E BRITISH COLUMBIA

| Year      | New<br>Clubs | Dropped<br>Clubs | Gain/<br>Loss<br>Clubs | New<br>Members | Charter<br>Members | Reinstate<br>Members | Transfer<br>Members | Total<br>Member<br>Added | Total<br>Members<br>Dropped | Gain/<br>Loss<br>Members |
|-----------|--------------|------------------|------------------------|----------------|--------------------|----------------------|---------------------|--------------------------|-----------------------------|--------------------------|
| 2008-2009 | 0            | 0                | 0                      | 40             | 0                  | 0                    | 1                   | 41                       | -52                         | -11                      |
| 2009-2010 | 0            | 0                | 0                      | 45             | 0                  | 0                    | 1                   | 46                       | -43                         | 3                        |
| 2010-2011 | 0            | -1               | -1                     | 45             | 0                  | 2                    | 16                  | 63                       | -78                         | -15                      |
| 2011-2012 | 0            | 0                | 0                      | 25             | 0                  | 1                    | 3                   | 29                       | -35                         | -6                       |
| 2012-2013 | 0            | 0                | 0                      | 36             | 0                  | 1                    | 8                   | 45                       | -48                         | -3                       |
| Average   | 0            | 0                | 0                      | 38             | 0                  | 1                    | 6                   | 45                       | -51                         | -6                       |