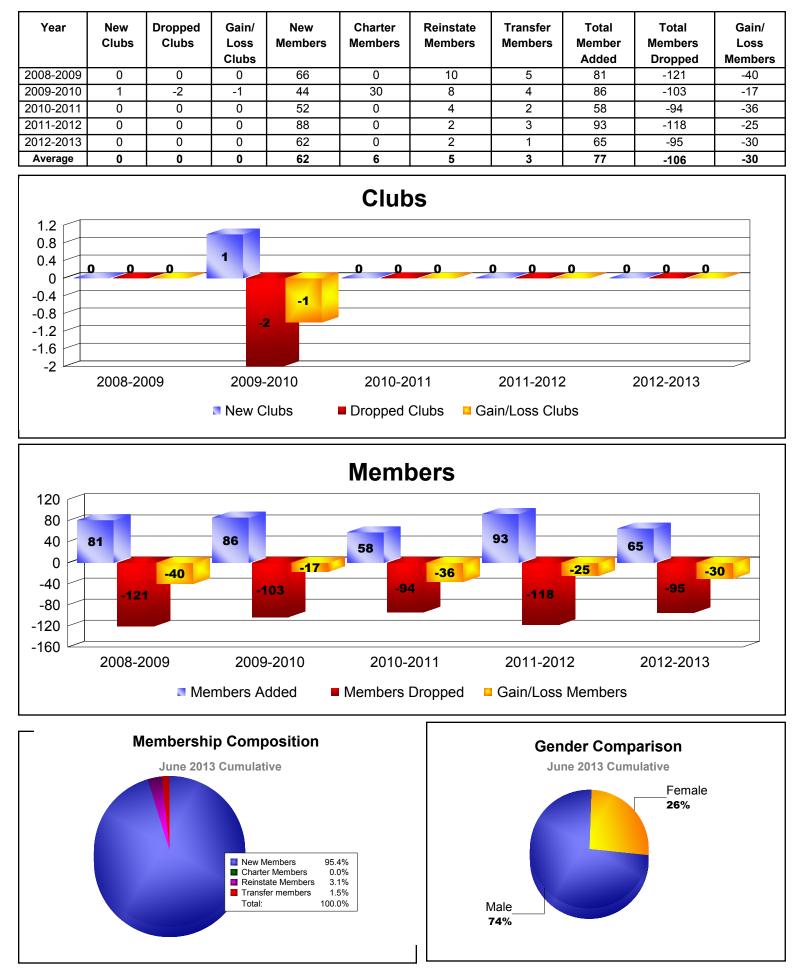

## **District 19 E WASHINGTON**



## **District 19 E IDAHO**



MBR0065

Page 2 of 3

Transfer members

Total:

4.5%

100.0%

9/12/2013

Male 68%

11:18:00AM

## District 19 E BRITISH COLUMBIA

| Year      | New<br>Clubs | Dropped<br>Clubs | Gain/<br>Loss<br>Clubs | New<br>Members | Charter<br>Members | Reinstate<br>Members | Transfer<br>Members | Total<br>Member<br>Added | Total<br>Members<br>Dropped | Gain/<br>Loss<br>Members |
|-----------|--------------|------------------|------------------------|----------------|--------------------|----------------------|---------------------|--------------------------|-----------------------------|--------------------------|
| 2008-2009 | 0            | 0                | 0                      | 40             | 0                  | 0                    | 1                   | 41